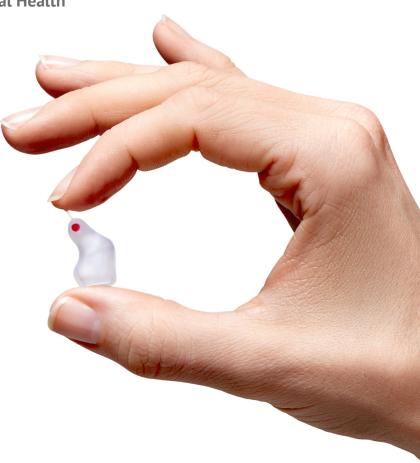

The simple solution to quickly and effectively detect patient arrhythmias.

## The world's first 3 lead 14 day continuous ECG and remote event device.

The Zensor<sup>™</sup> device is the world's first three lead, 14 day continuous ECG and remote event device available on the market. This small yet powerful system

enables the transmission of comprehensive ECG data to allow you to diagnose patient arrhythmias including Atrial Fibrillation. Cleared for use by the US FDA and CE marked, the Zensor device is a Wi-Fi enabled patient monitor that captures the electrical rhythm and the rate of your patient's heart for up to 14 days.

- 3 lead Wi-Fi enabled ECG monitoring system.
- Up to 14 day continuous beat by beat data capture and recording.
- Event transmission and near real time recording in one device.
- High quality data capture through use of proprietary motion artefact reducing electrodes.
- Patient activated event recording feature.