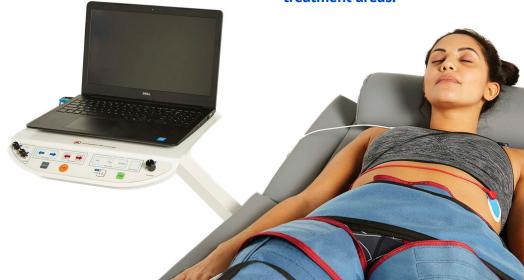

## The next generation in External Counter Pulsation Therapy.

Renew® ECP Therapy is a non-invasive, ECG-gated compression therapy clinically proven to boost blood circulation, endothelial function and angiogenesis.

Renew ECP Therapy has been shown to increase exercise tolerance and vitality levels in people who have been affected by chronic heart disease and for those suffering from angina, a dramatic reduction in their associated angina pain.

- All-in-one System comprises of a compact treatment bed, laptop with preloaded software, Plethysmometer and ECG equipment.
- Programmed to deliver up to 6psi of pressure for optimal results.
- Software uses the ECGinput to trigger precision cuff inflation and deflation.
- Unit folds to compact, portable size making it easy to move between treatment areas.