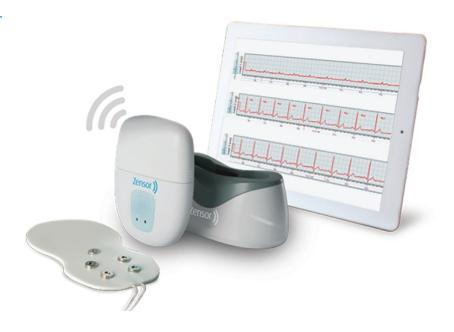

## The world's first 3 lead 14 day continuous ECG and remote event device.

The Zensor<sup>™</sup> device is the world's first three lead, 14 day continuous ECG and remote event device available on the market. This small yet powerful system

enables the transmission of comprehensive ECG data to allow you to diagnose patient arrhythmias including Atrial Fibrillation. Cleared for use by the US FDA and CE marked, the Zensor device is a Wi-Fi enabled patient monitor that captures the electrical rhythm and the rate of your patient's heart for up to 14 days.

- 3 lead Wi-Fi enabled ECG monitoring system.
- Up to 14 day continuous beat by beat data capture and recording.
- Event transmission and near real time recording in one device.
- High quality data capture through use of proprietary motion artefact reducing electrodes.
- Patient activated event recording feature.